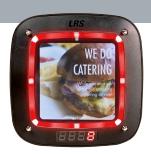

#### Yours

Light up your creativity with multi-colored LED lights. Coupled with your brand, you can truly make this pager your own.

The new Guest Pager Series offers the same space-saving stack charging as its predecessor and may be mixed with prior versions.