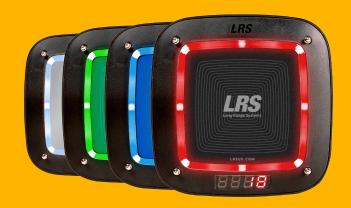

#### Yours

Light up your creativity with multi-colored LED lights. Coupled with your brand, you can truly make this pager your own.

The new Guest Pager Series offers the same space-saving stack charging as its predecessor and may be mixed with prior versions.

**Red Only** 

**LED Color Choices** 

Red, Blue, Green, White, Rainbow (Custom LED Colors Available)

White

Rainbow