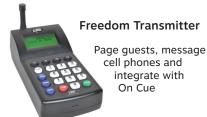

# COMPATIBLE EQUIPMENT

On Cue

Page Guests, Message Cell Phones, Manage Wait List and Table Status\*

TX-9560MT Transmitter

Page guests with this basic, stand-alone transmitter