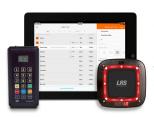

# COMPATIBLE EQUIPMENT

On Cue

Page Guests, Message Cell Phones, Manage Wait List and Table Status\*

TX-9560MT Transmitter

Page guests with this basic, stand-alone transmitter