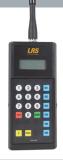

# COMPATIBLE EQUIPMENT

On Cue

Page Guests, Message Cell Phones, Manage Wait List and Table Status\*

TX-9560MT Transmitter

Page guests with this basic, stand-alone transmitter