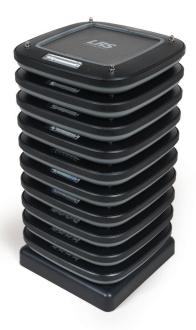

#### Yours

Light up your creativity with multi-colored LED lights. Coupled with your brand, you can truly make this pager your own.

The new Guest Pager Series offers the same space-saving stack charging as its predecessor and may be mixed with prior versions.