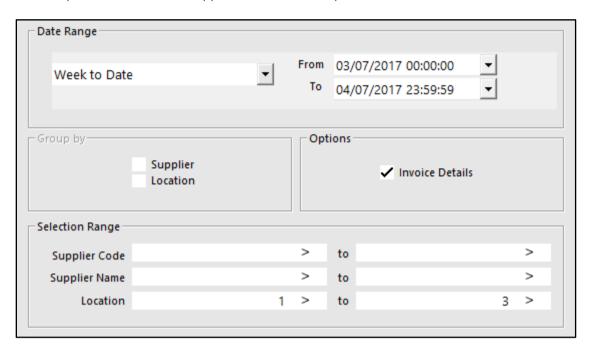

#### Supplier Transaction Report with invoice details includes Item Code

If you receive an invoice and enter the items, you can select to view Invoice Details, and will be shown each item supplied, along with the Supplier Stock Code, or Stock Item Code.

Go to Reports > Purchases > Supplier Transaction > Options: Invoice Details.

| Idealpos user (pos1) |                       | Supplier Transactions 03 Jul 2017 00:00:00 to 04 Jul 2017 23:59:59 Loc 1 to 3 |        |            |            | Printed 04/07/2017 15:42:01<br>Page 1 of 1 |       |
|----------------------|-----------------------|-------------------------------------------------------------------------------|--------|------------|------------|--------------------------------------------|-------|
| Code                 | Supplier Name         |                                                                               |        | Date       | Reference  | Amount                                     | Tax   |
| 1                    | Aust Liquor Marketers |                                                                               |        | 04/07/2017 | INV        | 924.00                                     | 84.00 |
| 208001               | CASCADE LIGHT KEG     | 3.0000                                                                        | 561.00 |            |            |                                            |       |
| 208002               | HAHN LIGHT KEG        | 2.0000                                                                        | 363.00 |            |            |                                            |       |
| 13                   | Ben's Smallgoods      |                                                                               |        | 04/07/2017 | INV 160378 | 404.03                                     | 36.73 |
| GFDH38523            | HONEY JAR             | 2.0000                                                                        | 11.44  |            |            |                                            |       |
| GFDH38967            | HONEY TUB 1KG         | 1.0000                                                                        | 9.68   |            |            |                                            |       |
| GFDH39411            | GOLDEN SYRUP SQUEEZE  | 5.0000                                                                        | 26.40  |            |            |                                            |       |
| GFDH39855            | TREACLE TIN           | 3.0000                                                                        | 21.12  |            |            |                                            |       |
|                      | VEGEMITE SMALL        | 36.0000                                                                       | 126.72 |            |            |                                            |       |
|                      | VEGEMITE LARGE        | 2.0000                                                                        | 11.44  |            |            |                                            |       |
|                      | NUTELLA SMALL         | 6.0000                                                                        | 26.40  |            |            |                                            |       |
|                      | NUTELLA LARGE         | 2.0000                                                                        | 14.08  |            |            |                                            |       |
|                      | LIME CORDIAL          | 5.0000                                                                        | 15.68  |            |            |                                            |       |
| GFDH42519            | RASPBERRY CORDIAL     | 45.0000                                                                       | 141.08 |            |            |                                            |       |