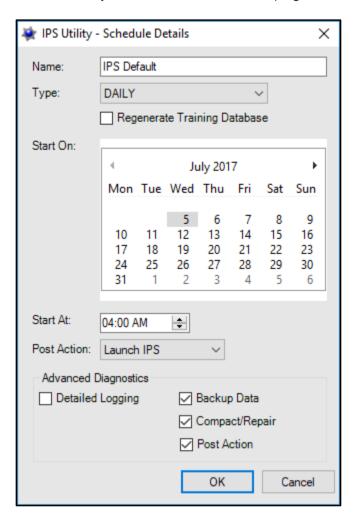

#### IPS Client Housekeeping - option to perform Compact and Repair

When setting a Maintenance schedule on terminals, you can now include a Compact & Repair.

Go to IPS Utility > Maintenance > Housekeeping > New/Modify > Tick: Compact & Repair.