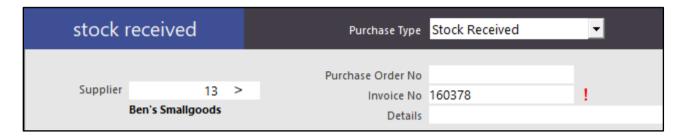

### Stock Purchase - Warning when using duplicate invoice number

When entering an invoice number, it should be unique. Entering an invoice number that has already been used will trigger an audio/visual alert when you tab to another field. If you continue to try to Save or Process the invoice, a warning message will display.

Go to Transactions > Stock Control > Stock Purchases > Add.

The alert is supplier dependant as multiple suppliers can supply invoices of the same number, so will not be triggered unless from the same supplier.