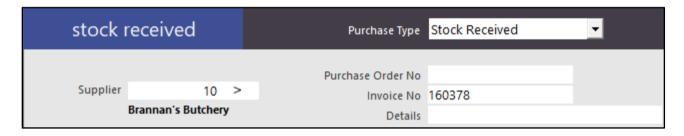

### Stock Purchase - Warning when using duplicate invoice number

When entering an invoice number, it should be unique. Entering an invoice number that has already been used will trigger an audio/visual alert when you tab to another field. If you continue to try to Save or Process the invoice, a warning message will display.

Go to Transactions > Stock Control > Stock Purchases > Add.

The alert is supplier dependant as multiple suppliers can supply invoices of the same number, so will not be triggered unless from the same supplier.